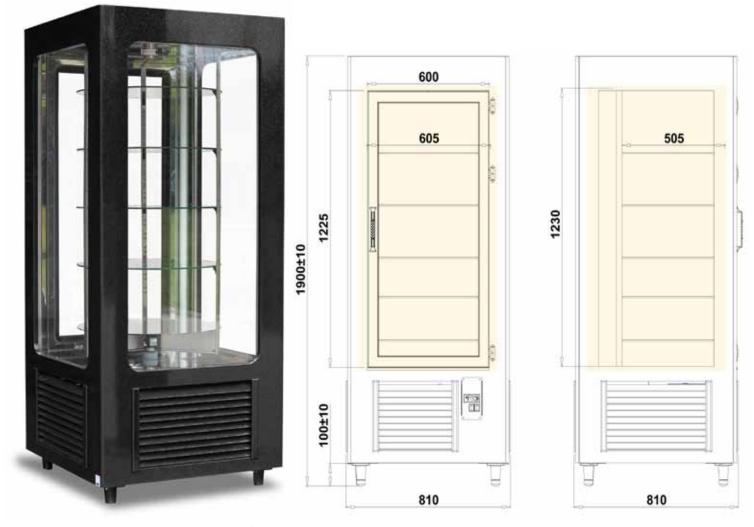

### Refrigerated Pastry Cabinet - I-Jola 4 TREND

I-Jola 4 TREND\*

**Technical parameters:** 

| Model          | Dimension (ext.)<br>H x W x D<br>[mm] | Display<br>surface<br>[m²] | Power<br>Consumption<br>[kWh/24h] | Weight<br>[kg] |
|----------------|---------------------------------------|----------------------------|-----------------------------------|----------------|
| I-Jola 4 TREND | 1900 x 810 x 810                      | 1,30                       | 7,90                              | 185            |

<sup>\* -</sup> Picture above presents unit with either some or all available extras. Please note that the look of basic version of cabinet, or one of your choice, may vary from presented.