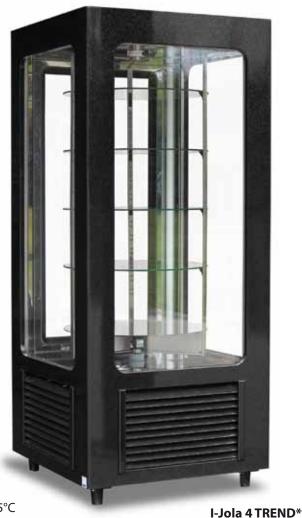

#### Refrigerated Pastry Cabinet - I-Jola 4 TREND

#### **Description:**

- temperature range +4 / +8°C
- preferred ambient temperature +16 / +25°C
- power supply 230V / 50Hz
- internal condensing unit
- ecological polyurethane insulation
- wooden external housing (choice of colours)
- internal housing made of stainless steel
- 5 glass exposition shelves with height adjustment
- LED top lighting (confectionary colour)
- hinged glass doors with (choice of door opening direction)
- electronic control with temperature display
- automatic defrost system
- forced air circulation
- automatic condensate evaporation
- 1 year full warranty service and after warranty service provided